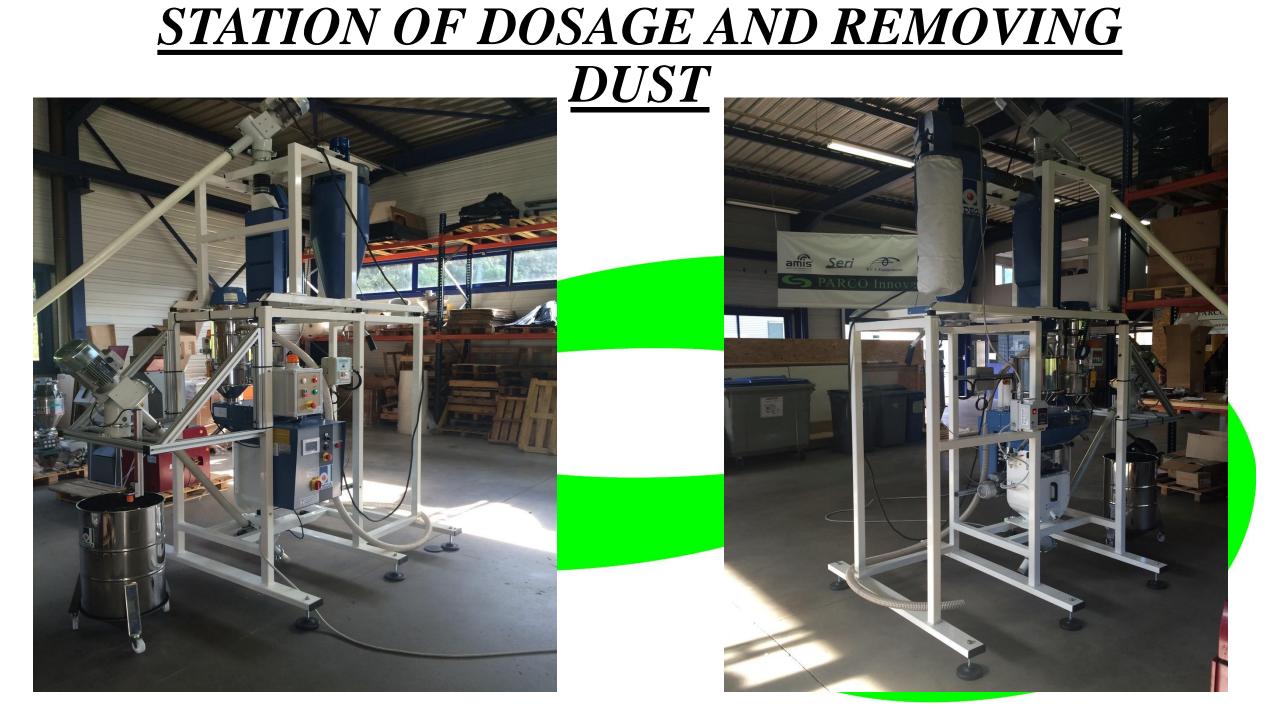

## <u>STATION OF DOSAGE AND REMOVING</u> <u>DUST</u>

- PARCO innovation can conceive specific material, adapted to your needs as well as to your various constraints. Through a precise and rigorous specifications.
- Here is one of our last realizations, a station of dosage and removing dust.
  With mechanical charger for draining and electric box.