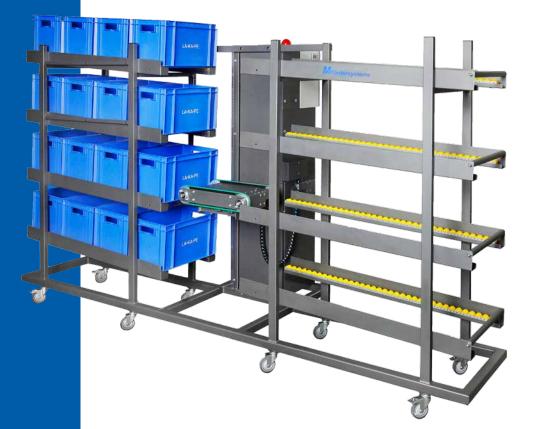

## Depot station lift-server for the filling of containers

#### The inexpensive alternative to conventional depot stations

- simple operation with programmed motion sequences
- exact quantity filling through pulse counting
- the integrated, fast moving lifting unit means no interruption time
- maximum operational safety
- high storage capacity for overnight and weekend production
- fast change of container while filling
- type, size and number of containers determined by the operator
- gentle filling of parts through reduced drop heights
- ideal for part storage with handling devices