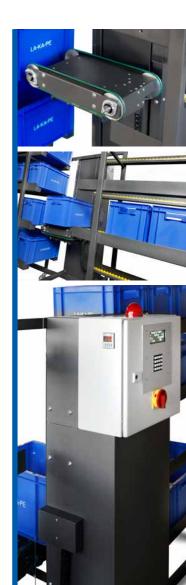

## Depot station lift-server for the filling of containers

#### The inexpensive alternative to conventional depot stations

- simple operation with programmed motion sequences
- exact quantity filling through pulse counting
- the integrated, fast moving lifting unit means no interruption time
- maximum operational safety
- high storage capacity for overnight and weekend production
- fast change of container while filling
- type, size and number of containers determined by the operator
- gentle filling of parts through reduced drop heights
- ideal for part storage with handling devices